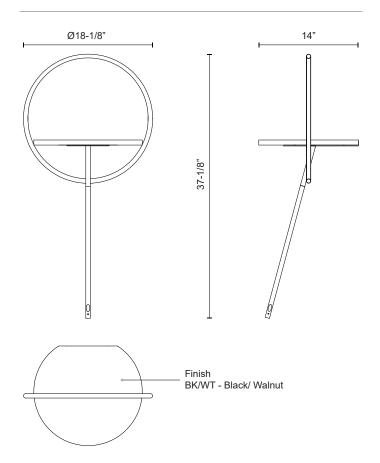

## SPECIFICATION DETAILS

| Fixture Dimensions     | W18-1/8" x H37-1/8" x E14"                                 |
|------------------------|------------------------------------------------------------|
| Light Source           | LED                                                        |
| Wattage                | 14W                                                        |
| Total Lumens           | 700lm                                                      |
| Delivered Lumens       | 300lm                                                      |
| Voltage                | 120V                                                       |
| Color Temperature      | 3000K                                                      |
| CRI (Ra)               | 90CRI                                                      |
| Optional Color Temps   | 2700K - 5000K Available, Minimum Order Quantities<br>Apply |
| LED Rated Life         | 50,000 hours                                               |
| Dimming                | Non-Dimming, On/Off Push Button                            |
| Diffuser Details       | White Silicone Diffuser                                    |
| Wire Length            | 72"                                                        |
| Wire Type              | Black/White Braided Wire                                   |
| Location               | Dry                                                        |
| Illumination Direction | Down                                                       |
| Material               | Steel + Wood                                               |
| Paint Finish           | BK02; WT01;                                                |

## DESCRIPTION

Designed to integrate seamlessly within the architecture of a space, the Maya leaning floor lamp melds the worlds between lighting and home furnishings. This floor lamp is designed to provide both light and support in the form of a dual end table and lamp. Perfect for bedside or living rooms, the Maya is easily situated in any modern space. Tabletop is finished in a stunning walnut stained wood, paired with our signature Matte Black hardware.